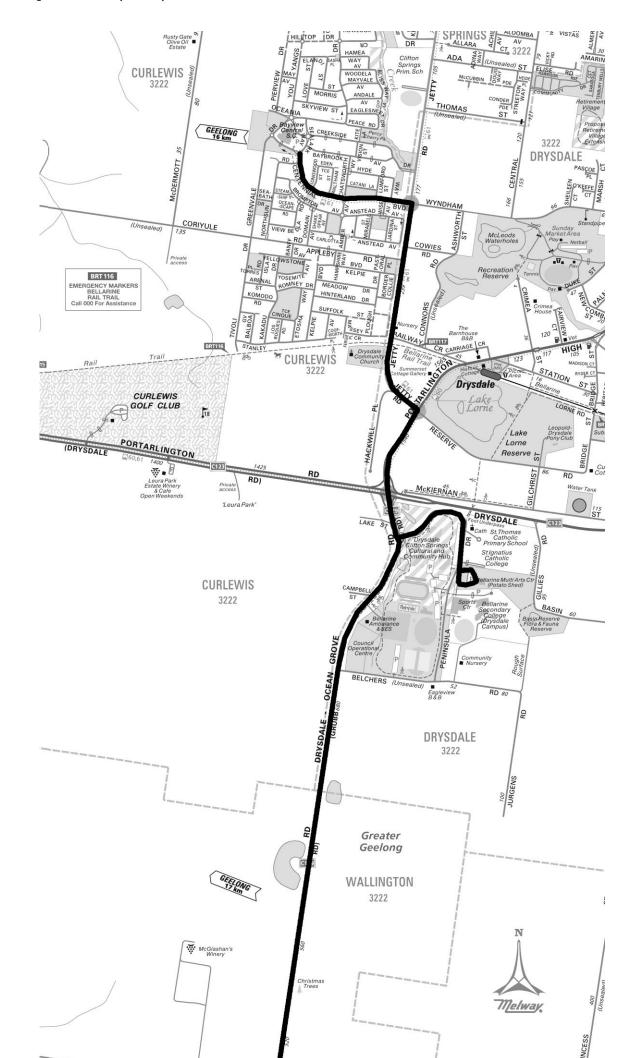

## <u>Curlewis to SICG & Bellarine SC OG Campus – OG6</u>

| Departs | 78 Centennial Blvd Curlewis     | 8.20am |
|---------|---------------------------------|--------|
|         | Centennial Blvd Park            | 8.21am |
|         | Saint Ignatius, Peninsula Drive | 8.26am |
| Arrives | Bellarine Secondary Ocean Grove | 8.44am |

## **SPECIAL NOTES:**

Picks up students for Bellarine Secondary College Ocean Grove Campus and Saint Ignatius only. This bus runs express from Jetty Rd.

The times shown are the major time points of the trip. The bus services other stops in between unless otherwise stated. A map of the full route is shown over page.