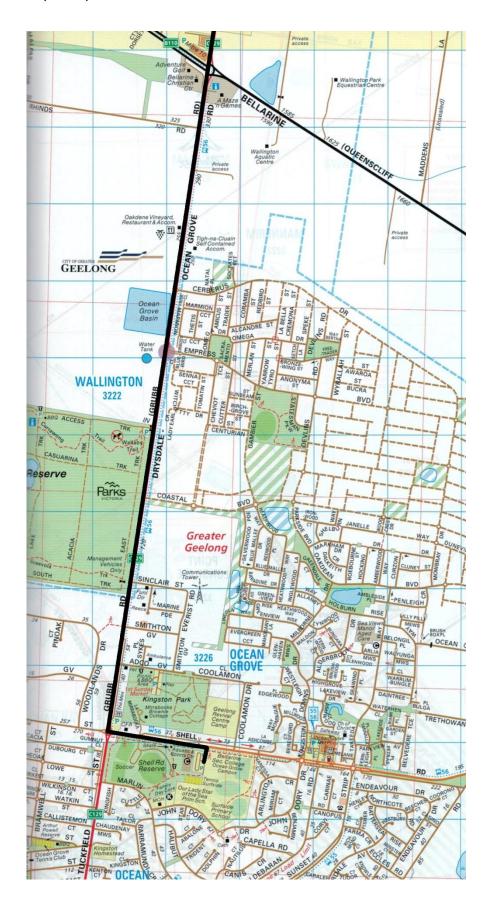

## <u>Curlewis to SICG & Bellarine SC OG Campus – OG6</u>

| Departs | 78 Centennial Blvd Curlewis     | 8.20am |
|---------|---------------------------------|--------|
|         | Centennial Blvd Park            | 8.21am |
|         | Saint Ignatius, Peninsula Drive | 8.26am |
| Arrives | Bellarine Secondary Ocean Grove | 8.44am |

## **SPECIAL NOTES:**

Picks up students for Bellarine Secondary College Ocean Grove Campus and Saint Ignatius only. This bus runs express from Jetty Rd.

The times shown are the major time points of the trip. The bus services other stops in between unless otherwise stated. A map of the full route is shown over page.