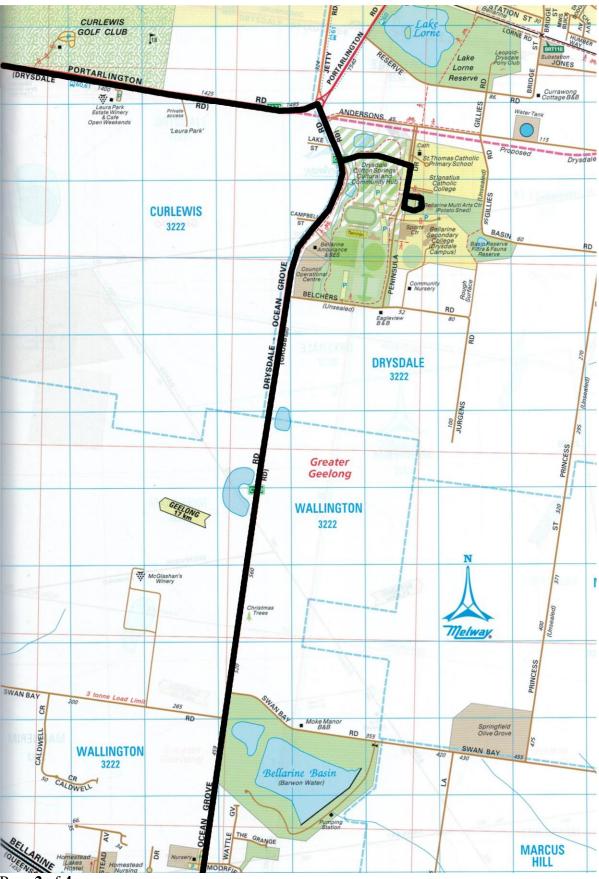

## Bellarine SC OG to Leopold – OG7

| Departs | Bellarine Secondary Ocean Grove    | 3.23pm |
|---------|------------------------------------|--------|
|         | Bellarine Secondary Drysdale Bay 2 | 3.35pm |
|         | Highland Way Leopold               | 3.48pm |
|         | Gateway Plaza Melaluka Rd          | 3.54pm |
|         | Newcomb Centro                     | 4.05pm |
| Arrives | Boundary Rd cnr Townsend Rd        | 4.15pm |

The times shown are the major time points of the trip. The bus services other stops in between unless otherwise stated. A map of the full route is shown over page.

The OG7 school bus connects to Estuary Estate by the following:

• Disembark in OG7 in Highland Way Leopold – connect to the inbound Route 32 bus at 4.05pm



Page 1 of 4



Page 2 of 4

## Page 3 of 4 Map – Trip 1229 OG7