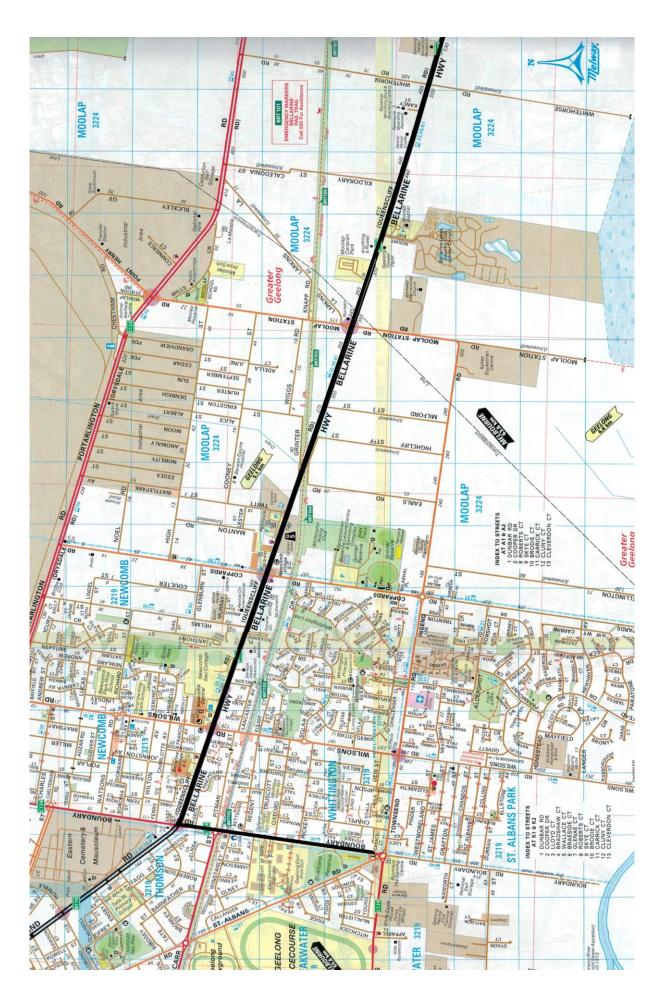

7

| Departs | Bellarine Secondary Ocean Grove    | 3.23pm |
|---------|------------------------------------|--------|
|         | Bellarine Secondary Drysdale Bay 2 | 3.35pm |
|         | Highland Way Leopold               | 3.48pm |
|         | Gateway Plaza Melaluka Rd          | 3.54pm |
|         | Newcomb Centro                     | 4.05pm |
| Arrives | Boundary Rd cnr Townsend Rd        | 4.15pm |

The times shown are the major time points of the trip. The bus services other stops in between unless otherwise stated. A map of the full route is shown over page.

The OG7 school bus connects to Estuary Estate by the following:

• Disembark in OG7 in Highland Way Leopold – connect to the inbound Route 32 bus at 4.05pm



Page 1 of 4



Page 2 of 4

## Page 3 of 4 Map – Trip 1229 OG7