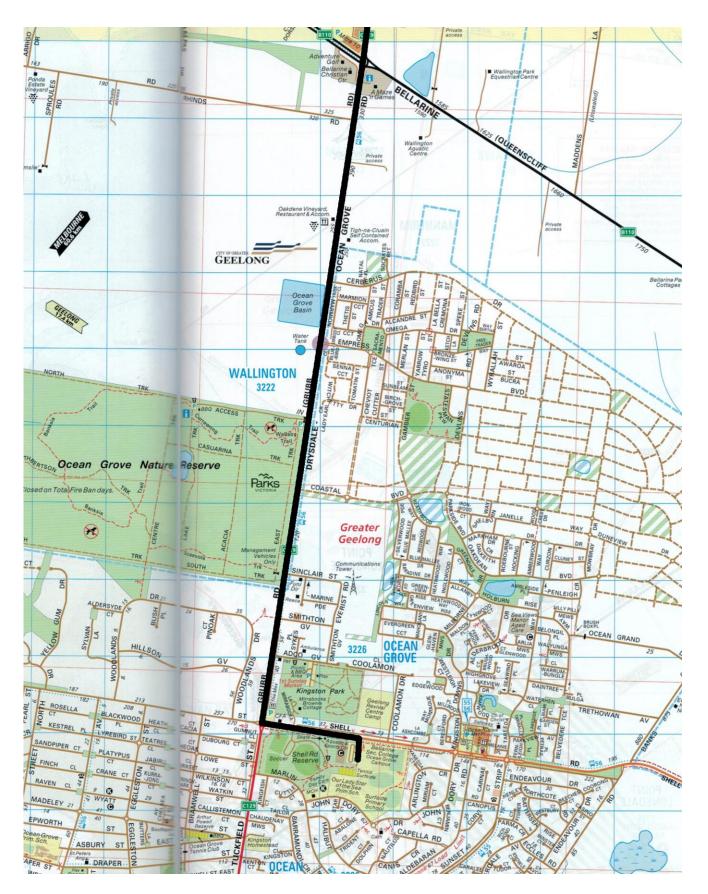

## Bellarine SC OG to Leopold – OG7

| Departs | Bellarine Secondary Ocean Grove    | 3.23pm |
|---------|------------------------------------|--------|
|         | Bellarine Secondary Drysdale Bay 2 | 3.35pm |
|         | Highland Way Leopold               | 3.48pm |
|         | Gateway Plaza Melaluka Rd          | 3.54pm |
|         | Newcomb Centro                     | 4.05pm |
| Arrives | Boundary Rd cnr Townsend Rd        | 4.15pm |

The times shown are the major time points of the trip. The bus services other stops in between unless otherwise stated. A map of the full route is shown over page.

The OG7 school bus connects to Estuary Estate by the following:

• Disembark in OG7 in Highland Way Leopold – connect to the inbound Route 32 bus at 4.05pm



Page 1 of 4



Page 2 of 4

## Page 3 of 4 Map – Trip 1229 OG7