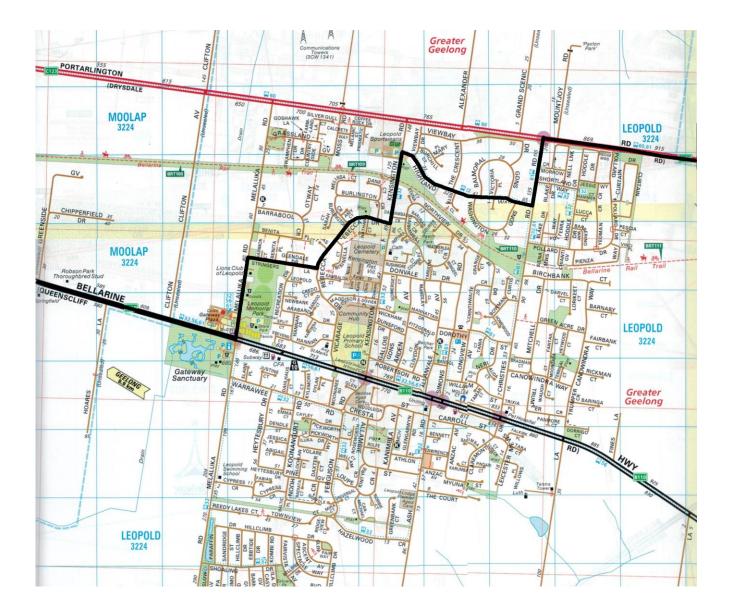

OG7

| Departs | Bellarine Secondary Ocean Grove    | 3.23pm |
|---------|------------------------------------|--------|
|         | Bellarine Secondary Drysdale Bay 2 | 3.35pm |
|         | Highland Way Leopold               | 3.48pm |
|         | Gateway Plaza Melaluka Rd          | 3.54pm |
|         | Newcomb Centro                     | 4.05pm |
| Arrives | Boundary Rd cnr Townsend Rd        | 4.15pm |

The times shown are the major time points of the trip. The bus services other stops in between unless otherwise stated. A map of the full route is shown over page.

The OG7 school bus connects to Estuary Estate by the following:

• Disembark in OG7 in Highland Way Leopold – connect to the inbound Route 32 bus at 4.05pm



Page 1 of 4



Page 2 of 4

## Page 3 of 4 Map – Trip 1229 OG7