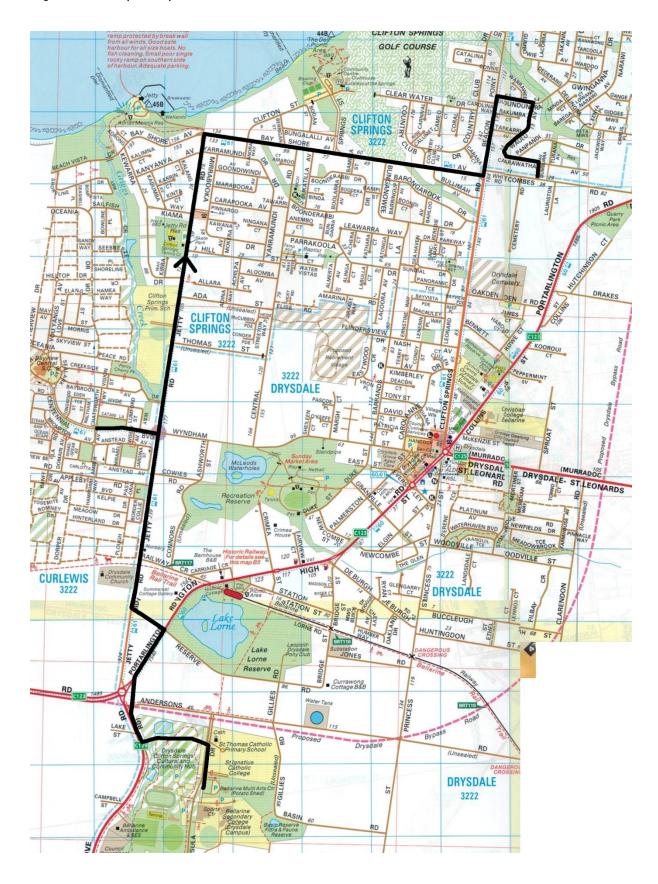

## Bellarine SC, Saint Ignatius College & St Thomas PS to Clifton Springs - D5

| Departs | St Thomas Catholic Primary School<br>Departs the gate of St Thomas PS picking up students<br>supervised by a teacher.                      | 3.35pm                               |
|---------|--------------------------------------------------------------------------------------------------------------------------------------------|--------------------------------------|
|         | Bellarine Secondary College Drysdale Bay 10<br>Centennial Blvd at Connor Park<br>Jetty Rd and Hill St<br>Bayshore Ave & Clifton Springs Rd | 3.37pm<br>3.43pm<br>3.48pm<br>3.55pm |
| Arrives | Cnr Dumburra Ave & Whitcombes Rd                                                                                                           | 4.02pm                               |

The times shown are the major time points of the trip. The bus services other stops in between unless otherwise stated. A map of the full route is shown over page.