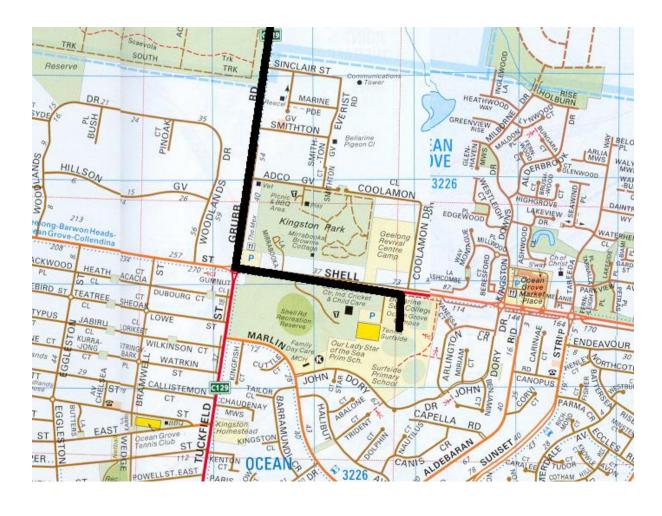

## <u>Clifton Springs to Bellarine SC OG Campus - OG5</u>

| Departs | Drysdale Campus (collects OG students from D6) | 8.18am |
|---------|------------------------------------------------|--------|
|         | Jetty Rd Shops                                 | 8.26am |
| Arrives | Bellarine Secondary Ocean Grove                | 8.47am |

## SPECIAL NOTES:

Picks up students for Bellarine Secondary College Ocean Grove Campus only. Picks up at all stops along Jetty Rd.

The times shown are the major time points of the trip. The bus services other stops in between unless otherwise stated. A map of the full route is shown over page.

Page 2 of 2 Map – Trip 0620 OG5