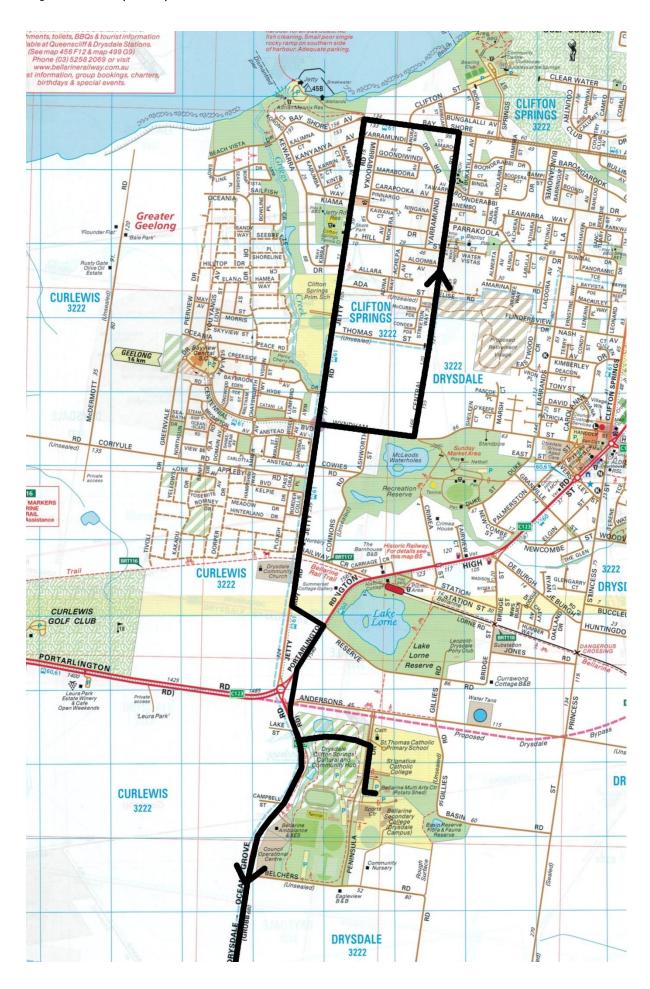

## <u>Clifton Springs to Bellarine SC OG Campus - OG5</u>

| Departs | Drysdale Campus (collects OG students from D6) | 8.18am |
|---------|------------------------------------------------|--------|
|         | Jetty Rd Shops                                 | 8.26am |
| Arrives | Bellarine Secondary Ocean Grove                | 8.47am |

## SPECIAL NOTES:

Picks up students for Bellarine Secondary College Ocean Grove Campus only. Picks up at all stops along Jetty Rd.

The times shown are the major time points of the trip. The bus services other stops in between unless otherwise stated. A map of the full route is shown over page.

Page 2 of 2 Map – Trip 0620 OG5